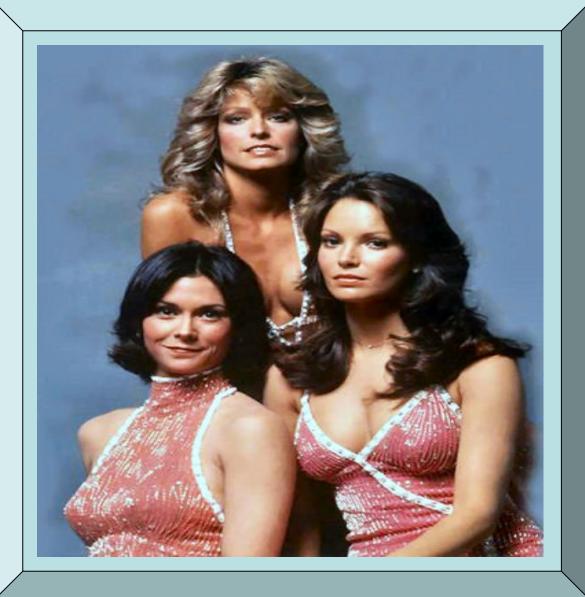

# WHAT A WONDERFUL WORLD

囯 A

A MUST SEE

This has to be one of the best nostalgia eMails I've ever received. If you're too young, enjoy a good laugh then send on to your parents. If not, then bask in the warm memories. This is exactly what we looked at in these years and oh life was so sweet back then.