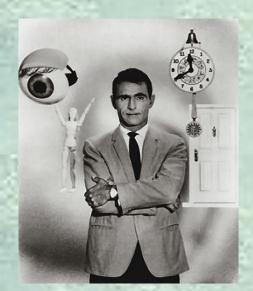

# WHAT A WONDERFUL WORLD

囯 A

A MUST SEE

This has to be one of the best nostalgia eMails I've ever received. If you're too young, enjoy a good laugh then send on to your parents. If not, then bask in the warm memories. This is exactly what we looked at in these years and oh life was so sweet back then.