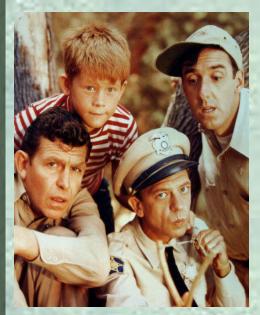

Griffith Show —

When Barney insists that a comparative stranger in May-berry is the "criminal type," Sheriff Andy Taylor sets out to prove him wrong.

Adventures in Para-dise — Gardner McKay in "Wild Mangoes". Fired from

7:30 The Americans-"The



The Red Skelton Show 1951



The Ed Sullivan Show 1967



Rawhide 1959



Bonanza 1960



**The Mod Squad 1968** 



The Addams Family 1965



Gunsmoke 1970



Life of Riley 1954



Dr. Kildare 1961



Sergeant Bilko from The Phil Silvers Show 1955



The Mickey Mouse Club 1959



Peyton Place 1964



The Man from U.N.C.L.E. 1965



Hogan's Heroes 1965



**Dark Shadows 1966** 



Ironside 1967



**The Honeymooners 1955** 



Seahunt 1958



The Real McCoys 1959



The Dean Martin Show 1966



The Dick Van Dyke Show 1961



The Monkees 1967



The Andy Griffith Show 1963



That Girl 1970



Wanted: Dead or **Alive 1958** 



**The Twilight Zone** 1960



Lassie 1958



**Zorro 1957** 



Gilligan's Island 1966



I Love Lucy 1951



The Rifleman 1958



Mr. Ed 1961





**TV Test Patterns 1960** 



**Charlie's Angels 1976** 

#### WHAT HAPPENED TO THE World War II MOVIE STARS?

Some of you younger guys probably have not even heard of these 'old movie stars'... some contrast between these men and the anti-American movie stars of today. Hope you find this as informative and interesting as I did. In contrast to the ideals, opinions and feelings of today's "Hollywonk", the real actors of yesteryear loved the United States. They had both class and integrity. With the advent of World War II many of our actors went to fight rather